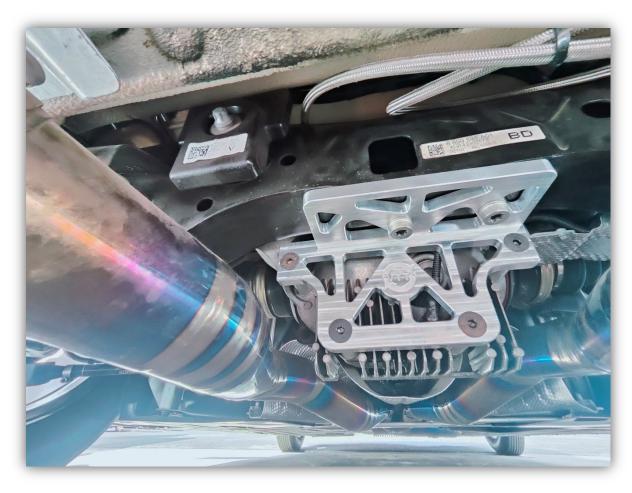

# Please note, this guide is intended to help with the installation of the lock down kit only. See tools needed at the end of the guide.

- Gain access to the rear diff by removing any undertrays, exhaust, etc. This guide is for the lock down kit ONLY, this is not a guide on how to remove or install anything else on the vehicle.
- 2. Find the two holes on the rear subframe, using the 13mm drill open them to the size required for the M10 Rivnuts
- 3. Using your Rivut tool install both Rivnuts into the subframe.
- Remove the 4 lower bolts from the diff, and set aside for use if diff plate is ever removed.
- 5. Decide if you want to use the rubber vibration isolation mat or not. If you do, install it now to the plate matching up the holes. If not, leave it out. Using the 4 90mm bolts, and 4 spacers, hand thread the 4 bolts into the diff, and leave them loose for now.
- Using the 2 M10 flanged bolts thread the two bolts into the Rivnuts in the subframe, once everything is hand tightened TQ the four 90mm diff plate bolts to 40 Ft/lbs, and the M10 Flanged bolts to 45 ft lbs.
- 7. Install anything you may have removed and enjoy your new Diff lock down!