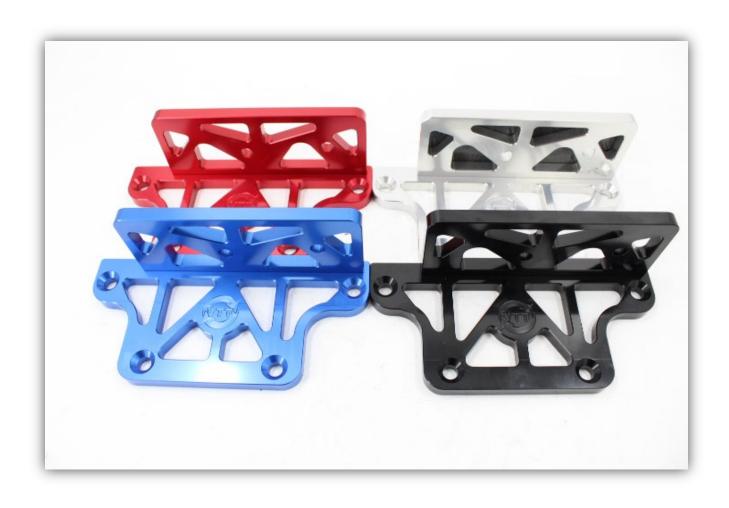

#### VTT A9X Supra Diff Lock Down install guide

Thank you for your purchase of the VTT BMW A9X Supra Diff Lock Down kit! The first thing to do when you open your box is to make sure all parts are in their respective bags, and nothing has been left out or lost during shipping. Here is a breakdown of what you should have.

1 – Plate 4 – 90mm Counter sunk M10 2 – 35mm Flanged M10 1 – 13mm Drill 2 – M10 Rivnuts

Once all parts are accounted for you can proceed with the Diff Lock Down Installation. We suggest this only be done by a qualified technician. If something was missing from your