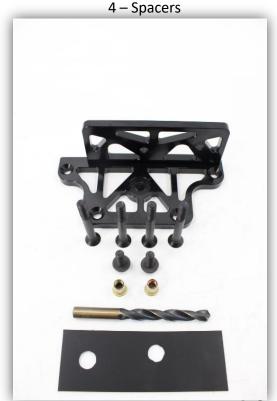

1 – Plate 4 – 90mm Counter sunk M10 2 – 35mm Flanged M10 1 – 13mm Drill 2 – M10 Rivnuts

Once all parts are accounted for you can proceed with the Diff Lock Down Installation. We suggest this only be done by a qualified technician. If something was missing from your

# Please note, this guide is intended to help with the installation of the lock down kit only. See tools needed at the end of the guide.

- Gain access to the rear diff by removing any undertrays, exhaust, etc. This guide is for the lock down kit ONLY, this is not a guide on how to remove or install anything else on the vehicle.
- 2. Find the two holes on the rear subframe, using the 13mm drill open them to the size required for the M10 Rivnuts
- 3. Using your Rivut tool install both Rivnuts into the subframe.
- Remove the 4 lower bolts from the diff, and set aside for use if diff plate is ever removed.
- 5. Decide if you want to use the rubber vibration isolation mat or not. If you do, install it now to the plate matching up the holes. If not, leave it out. Using the 4 90mm bolts, and 4 spacers, hand thread the 4 bolts into the diff, and leave them loose for now.
- Using the 2 M10 flanged bolts thread the two bolts into the Rivnuts in the subframe, once everything is hand tightened TQ the four 90mm diff plate bolts to 40 Ft/lbs, and the M10 Flanged bolts to 45 ft lbs.
- 7. Install anything you may have removed and enjoy your new Diff lock down!